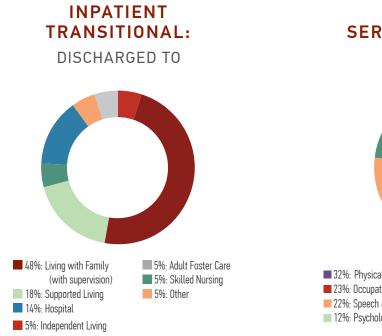

Job Placement &amp; Development</li> <li>Job Coaching</li> </ul> </li> </ul> | Long-Term Residential settings are<br>homes or apartments where patient's<br>require 24-hour support for safety and/<br>or assistance. Intermittent assistance<br>provided throughout a typical day include<br>specific medical care routines, daily living<br>activities, orientation, facility mobility, and/<br>or behavioral control due to moderate<br>physical, cognitive, and/or emotional<br>challenges.<br>Our Home & Community-Based<br>Services Programs provide routine care<br>coordination for residents living in a Hope<br>Network apartment or in their own home<br>with varied levels of support, ranging<br>from 24-hour supervision to daily periodic<br>checks, depending upon the resident's<br>needs. |

# 2022 OUTCOMES





#### **OUTPATIENT SATISFACTION:**

# CONTINUUM OF CARE





#### **RESIDENTIAL:**



of persons served and guardians report overall of residents maintained their level of supervision