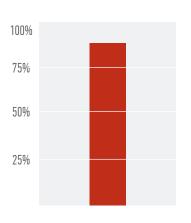

#### **OUTPATIENT SATISFACTION:**

#### **RESIDENTIAL:**

of persons served and guardians report overall of residents maintained their level of supervision