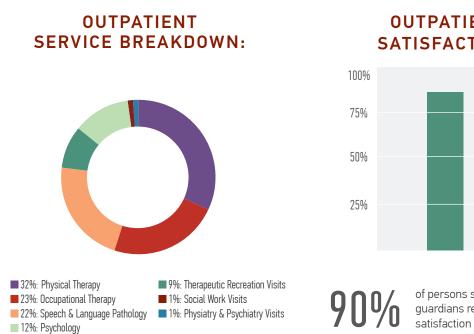

b Placement &amp; Development</li> <li>Job Coaching</li> </ul> </li> </ul> | Long-Term Residential settings are<br>homes or apartments where patient's<br>require 24-hour support for safety and/<br>or assistance. Intermittent assistance<br>provided throughout a typical day include<br>specific medical care routines, daily living<br>activities, orientation, facility mobility, and/<br>or behavioral control due to moderate<br>physical, cognitive, and/or emotional<br>challenges.<br>Our Home & Community-Based<br>Services Programs provide routine care<br>coordination for residents living in a Hope<br>Network apartment or in their own home<br>with varied levels of support, ranging<br>from 24-hour supervision to daily periodic<br>checks, depending upon the resident's<br>needs. |

# 2022 OUTCOMES





#### **OUTPATIENT SATISFACTION:**

# CONTINUUM OF CARE





#### **RESIDENTIAL:**



of persons served and guardians report overall of residents maintained their level of supervision